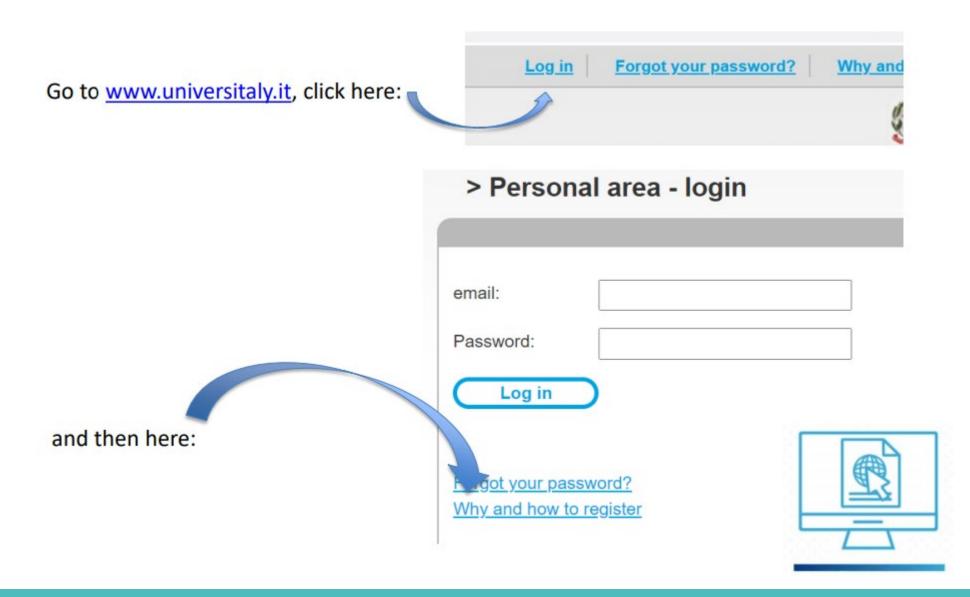

# PRE – ENROLMENT TUTORIAL

www.universitaly.it

All fields are mandatory. Personal details must match the ones in your passport. If you have no surname, you can just type the dash symbol "-"

Use the same e-mail you used to APPLY@PoliTO