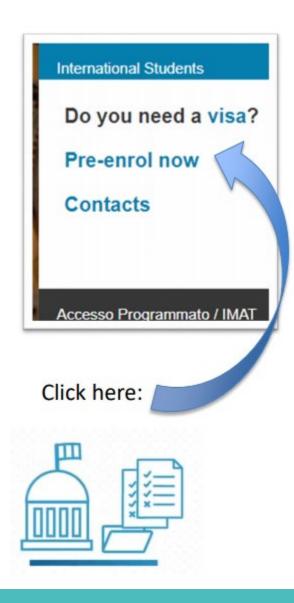

# HOW TO APPLY FOR A STUDY VISA

# PRE – ENROLMENT TUTORIAL

www.universitaly.it











All fields are mandatory. Personal details must match the ones in your passport. If you have no surname, you can just type the dash symbol "-"







Use the same e-mail you used to APPLY@PoliTO





All fields are mandatory, except for CODICE FISCALE (tax code), skip this info if you do not own it yet, you will apply for it at the Italian Embassy or at arrival in Italy



#### **ALMOST DONE!**













All fields are mandatory, except for CODICE FISCALE (tax code), skip this info if you do not own it yet, you will apply for it at the Italian Embassy or at arrival in Italy





Attach the passport you attached to the online application APPLY@PoliTO (or the new one if you renewed it)



Select the program you have been admitted to even if the language of the program is not the same as PoliTO academic offer

Insert here your PoliTO username (F######)







Attach the same documents you attached to the online application APPLY@PoliTO. If something is missing don't worry, we will check them at enrolment





#### he/she undertakes to:

- provide proof of the pre-determined necessary financial resources and the necessary insurance coverage for medical treatment and hospitalisation in