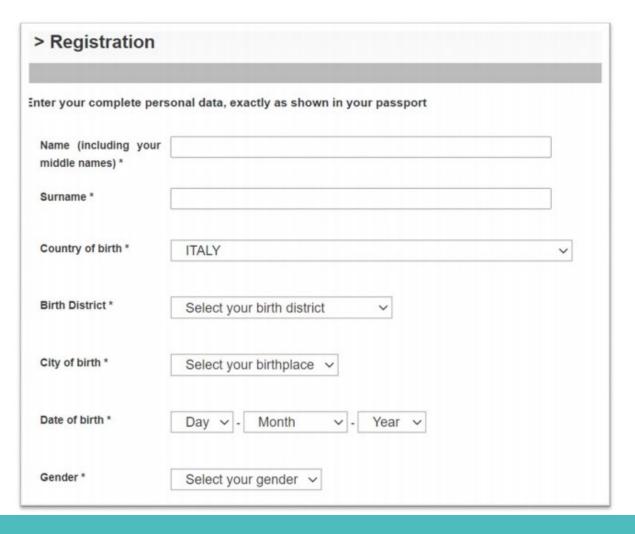

# PRE – ENROLMENT TUTORIAL

www.universitaly.it

All fields are mandatory. Personal details must match the ones in your passport. If you have no surname, you can just type the dash symbol "-"

Use the same e-mail you used to APPLY@PoliTO