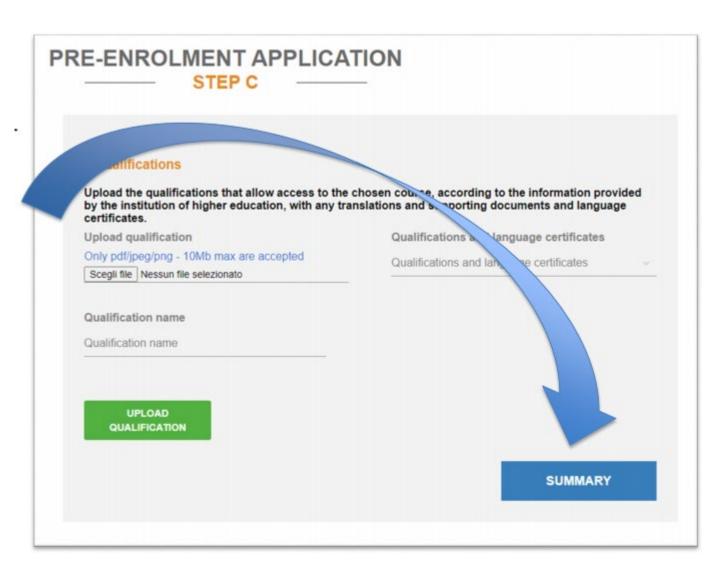

ory, except for CODICE FISCALE (tax code), skip this info if you do not own it yet, you will apply for it at the Italian Embassy or at arrival in Italy



#### **ALMOST DONE!**













All fields are mandatory, except for CODICE FISCALE (tax code), skip this info if you do not own it yet, you will apply for it at the Italian Embassy or at arrival in Italy





Attach the passport you attached to the online application APPLY@PoliTO (or the new one if you renewed it)



Select the program you have been admitted to even if the language of the program is not the same as PoliTO academic offer

Insert here your PoliTO username (F######)







Attach the same documents you attached to the online application APPLY@PoliTO. If something is missing don't worry, we will check them at enrolment





#### he/she undertakes to:

- provide proof of the pre-determined necessary financial resources and the necessary insurance coverage for medical treatment and hospitalisation in accordance with the provisions of Italian law or to commit to enter into a contract for such insurance coverage upon entry into Italy;
- forward the application for a STUDENT residence permit to the competent police headquarters within 8 working days of entry into Italy, complete with the required documentation;
- return to the country of residence upon expiry of the visa if not admitted to or not enrolled in the chosen course.

I have read the data processing I

Apply for pre-enrolment

Back to the homepage

By pushing this button your pre-enrolment application will be sent to the University / AFAM / Institute