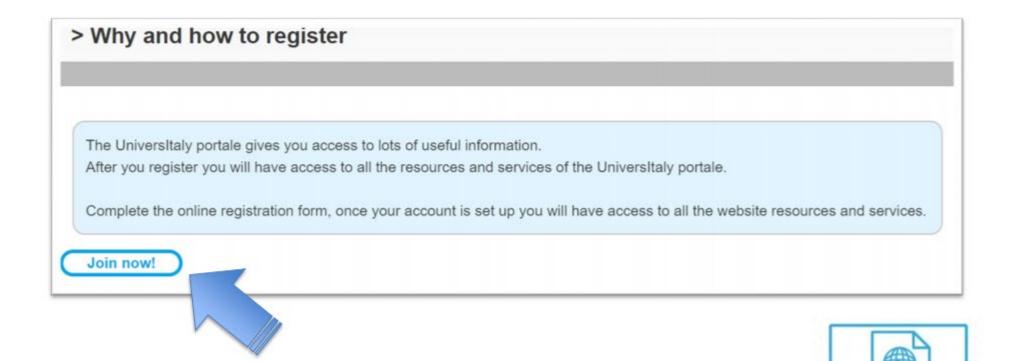

# PRE – ENROLMENT TUTORIAL

www.universitaly.it

All fields are mandatory. Personal details must match the ones in your passport. If you have no surname, you can just type the dash symbol "-"

Use the same e-mail you used to APPLY@PoliTO