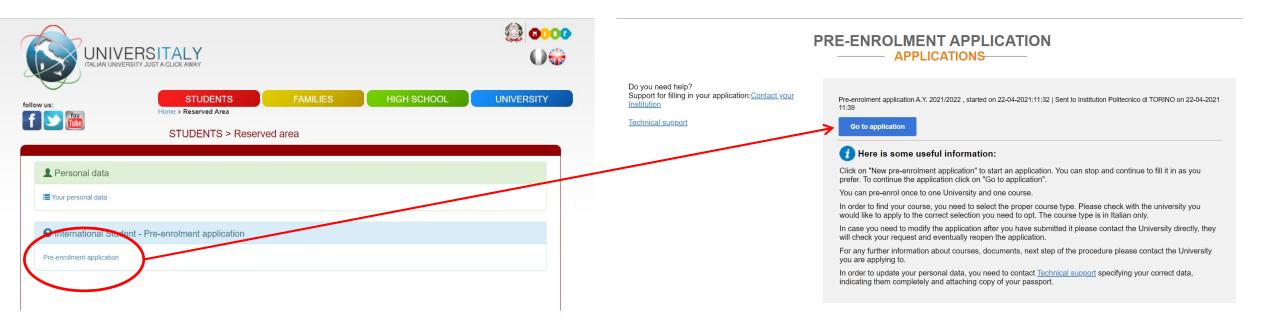

# HOW TO APPLY FOR A STUDY VISA

# PRE – ENROLMENT TUTORIAL

www.universitaly.it

All fields are mandatory. Personal details must match the ones in your passport. If you have no surname, you can just type the dash symbol "-"

Use the same e-mail you used to APPLY@PoliTO