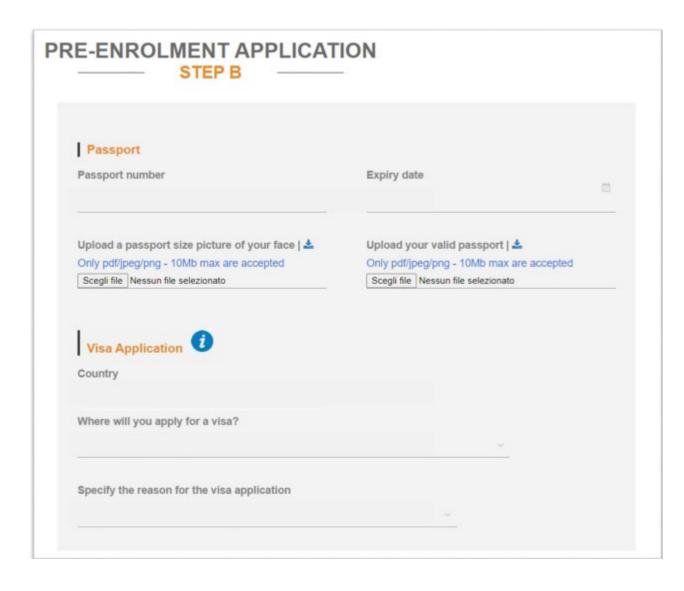

#### **ALMOST DONE!**

All fields are mandatory, except for CODICE FISCALE (tax code), skip this info if you do not own it yet, you will apply for it at the Italian Embassy or at arrival in Italy

Attach the passport you attached to the online application APPLY@PoliTO (or the new one if you renewed it)