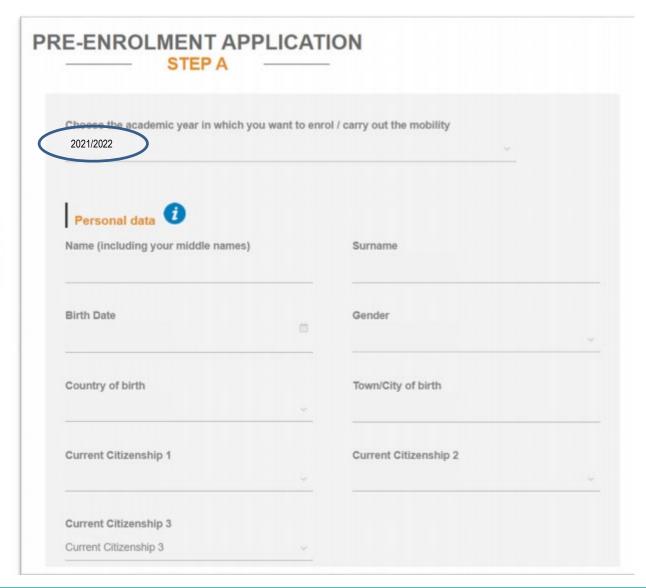

Select the program you have been admitted to even if the language of the program is not the same as PoliTO academic offer

Insert here your PoliTO username (F######)

Attach the same documents you attached to the online application APPLY@PoliTO. If something is missing don't worry, we will check them at enrolment