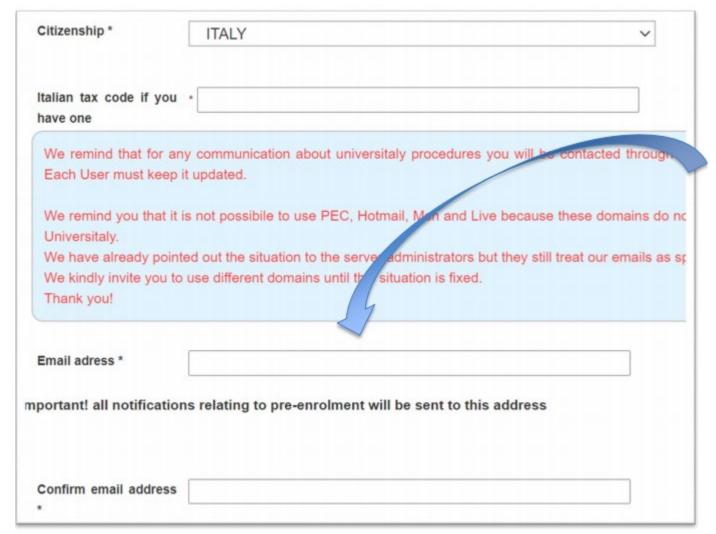

All fields are mandatory, except for CODICE FISCALE (tax code), skip this info if you do not own it yet, you will apply for it at the Italian Embassy or at arrival in Italy