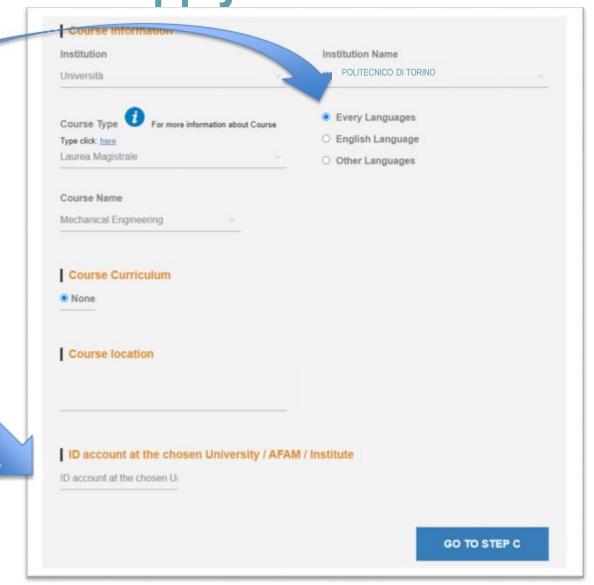

Select the program you have been admitted to even if the language of the program is not the same as PoliTO academic offer

Insert here your PoliTO username (F######)

Attach the same documents you attached to the online application APPLY@PoliTO. If something is missing don't worry, we will check them at enrolment