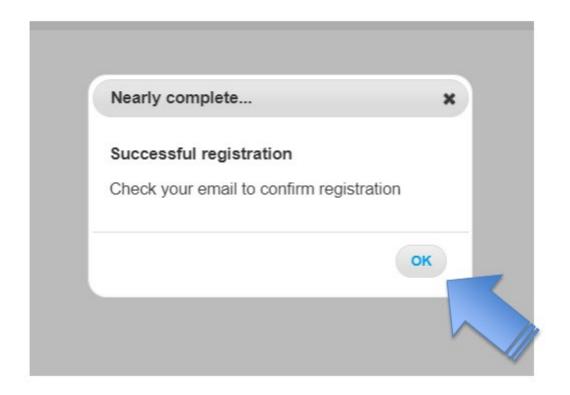

Check your email regularly and follow the instructions you will receive.

Before submitting your application, make sure all the details are correct because you won't be able to change them afterwards

#### **Pre-enrioment sent!**

You will receive a notification by Universitaly once the validation will be done and we will show the date of validation in the MAIN section of your PoliTO application