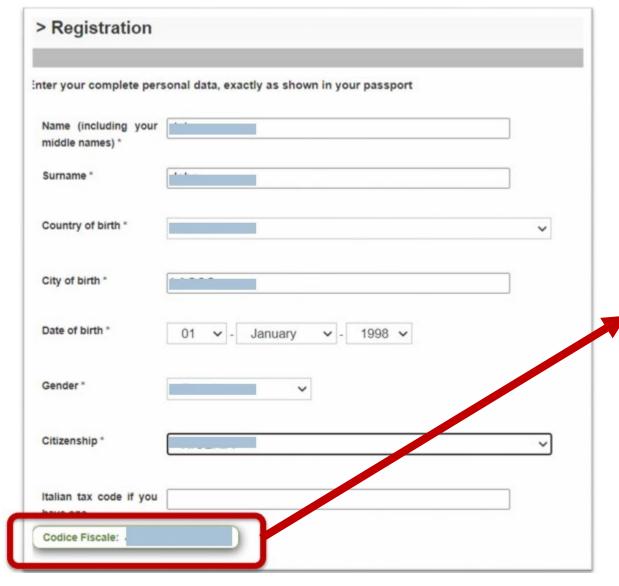

# PRE – ENROLMENT TUTORIAL

www.universitaly.it

All fields are mandatory. Personal details must match the ones in your passport. If you have no surname, you can just type the dash symbol "-"

Use the same e-mail you used to APPLY@PoliTO

All fields are mandatory, except for CODICE FISCALE (tax code), skip this info if you do not own it yet, you will apply for it at the Italian Embassy or at arrival in Italy