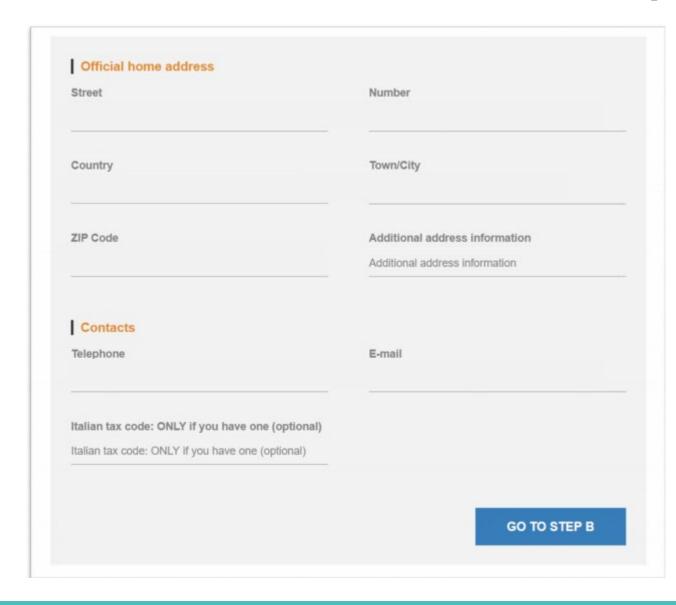

All fields are mandatory, except for CODICE FISCALE (tax code), skip this info if you do not own it yet, you will apply for it at the Italian Embassy or at arrival in Italy